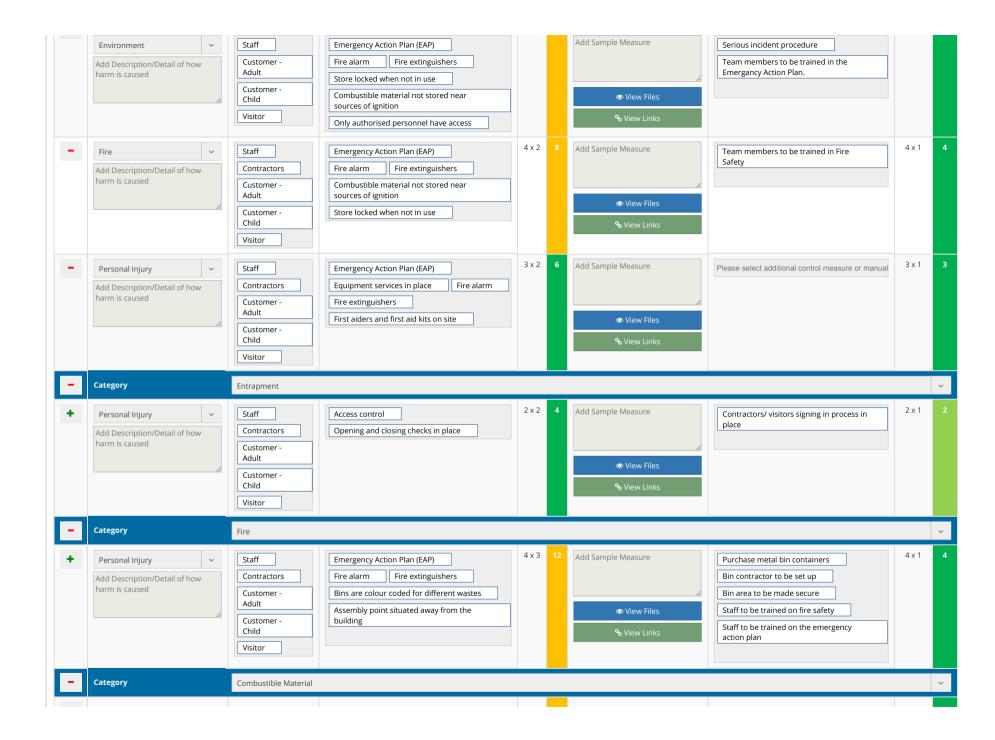

+

+

1

Category

Bomb threat

|                  | Activities                          |                                                     |                                   |                                                                |                     |                                                                                                                                                                                    |                                         |                                                                               |                                 |                                                                                                                                          |                                          |
|------------------|-------------------------------------|-----------------------------------------------------|-----------------------------------|----------------------------------------------------------------|---------------------|------------------------------------------------------------------------------------------------------------------------------------------------------------------------------------|-----------------------------------------|-------------------------------------------------------------------------------|---------------------------------|------------------------------------------------------------------------------------------------------------------------------------------|------------------------------------------|
| Powered I        | Ву                                  |                                                     |                                   |                                                                |                     |                                                                                                                                                                                    |                                         |                                                                               |                                 | Bar and Activ                                                                                                                            | vitie                                    |
| Righ             | t Directions                        |                                                     |                                   |                                                                |                     |                                                                                                                                                                                    |                                         |                                                                               |                                 |                                                                                                                                          |                                          |
| ocation of A     | Activity                            |                                                     |                                   | Ref No. Asse                                                   | sessors Name 🗱      |                                                                                                                                                                                    | Date of Assessm                         | nent                                                                          | Next Review                     | w Date                                                                                                                                   |                                          |
| Upstairs Ba      | ar & Terrace                        |                                                     |                                   | INN_8491 Vi                                                    | Vicky Bruce         |                                                                                                                                                                                    | 20-05-2021                              | Ê                                                                             | 20-05-202                       | 22                                                                                                                                       | Ê                                        |
| MS/Work In:      | structions                          |                                                     |                                   | Names of Employees Con                                         | onsulted            |                                                                                                                                                                                    |                                         |                                                                               | Hazard Risk                     | k Rating                                                                                                                                 |                                          |
| lease select     | ct a instruction or manually write  | e it                                                |                                   | Please select a employee                                       | e or manually writ  | te it                                                                                                                                                                              |                                         |                                                                               |                                 |                                                                                                                                          |                                          |
| aining/Qual      | alifications Required to Comple     | ete this Activity                                   |                                   | Personal Protective Equip                                      | ipment (PPE) Req    | uired to Complete this A                                                                                                                                                           | ctivity                                 |                                                                               |                                 | MEDIUM                                                                                                                                   |                                          |
| ease select      | ct a qualification or manually writ | ite it                                              |                                   | Please select a equipmen                                       | ent or manually wri | ite it                                                                                                                                                                             |                                         |                                                                               |                                 | MEDIOM                                                                                                                                   |                                          |
|                  |                                     | d in support of this assessment                     |                                   | Other Risk Assessments C                                       | Cross Reference     | d                                                                                                                                                                                  |                                         |                                                                               |                                 |                                                                                                                                          |                                          |
| ealth & Saf      | afety At Work Act 1974 • Licens     | sing Scotland Act 2005                              |                                   | Fire                                                           |                     |                                                                                                                                                                                    |                                         |                                                                               | Potential Ri                    | isk Rating                                                                                                                               |                                          |
|                  |                                     |                                                     |                                   |                                                                |                     |                                                                                                                                                                                    |                                         |                                                                               |                                 | LOW                                                                                                                                      |                                          |
|                  |                                     |                                                     |                                   |                                                                |                     |                                                                                                                                                                                    |                                         |                                                                               |                                 |                                                                                                                                          |                                          |
|                  |                                     |                                                     |                                   |                                                                |                     |                                                                                                                                                                                    |                                         |                                                                               |                                 |                                                                                                                                          |                                          |
|                  | Potential Harm/Co                   | nsequence                                           |                                   | Likelihood That Harm Will Occur                                |                     |                                                                                                                                                                                    |                                         | Risk Ratin                                                                    | g                               | Suggested Guid                                                                                                                           | dance                                    |
| 1                |                                     | nsequence<br>gnificant                              | 1                                 | Likelihood That Harm Will Occur<br>Very Unlikely               |                     | The risk rating                                                                                                                                                                    |                                         | Risk Ratin<br>Very Low Risk                                                   | <u> </u>                        | Suggested Guid                                                                                                                           |                                          |
| 1 2              | Insig                               | · · ·                                               | 1 2                               |                                                                |                     | indicates the level<br>response required                                                                                                                                           | of<br>I to                              |                                                                               | .1-2                            |                                                                                                                                          |                                          |
|                  | Insig<br>N                          | gnificant                                           |                                   | Very Unlikely                                                  |                     | indicates the level<br>response required<br>be taken when<br>adding actions to t                                                                                                   | of<br>I to                              | Very Low Risk                                                                 | 6                               | No action requ<br>Monitor<br>Action require                                                                                              | uired<br>ed, if                          |
| 2                | Insig<br>N                          | gnificant<br>Minor                                  | 2                                 | Very Unlikely<br>Unlikely                                      |                     | indicates the level<br>response required<br>be taken when<br>adding actions to t<br>improvement pla<br>(RRP). Ratings                                                              | of<br>I to<br>the<br>in                 | Very Low Risk                                                                 | 6                               | No action requ                                                                                                                           | uired<br>ed, if<br>y                     |
| 2                | Insig<br>Mo                         | gnificant<br>Minor                                  | 2                                 | Very Unlikely<br>Unlikely                                      |                     | indicates the level<br>response required<br>be taken when<br>adding actions to t<br>improvement pla<br>(RRP). Ratings<br>between 15 and 2<br>require an urgen                      | of<br>I to<br>the<br>in<br>25           | Very Low Risk                                                                 | -<br>- 6<br>8- 12               | No action require<br>Monitor<br>Action require<br>reasonably                                                                             | uired<br>ed, if<br>y<br>e                |
| 2<br>3           | Insig<br>Mo                         | gnificant<br>Vinor<br>oderate                       | 2<br>3                            | Very Unlikely<br>Unlikely<br>Possible                          |                     | indicates the level<br>response required<br>be taken when<br>adding actions to t<br>improvement pla<br>(RRP). Ratings<br>between 15 and 2                                          | of<br>I to<br>the<br>un<br>25<br>It     | Very Low Risk<br>Low Risk 3<br>Medium Risk                                    | - 1 - 2<br>- 6<br>8- 12<br>- 16 | No action require<br>Monitor<br>Action require<br>reasonably<br>practicable                                                              | uired<br>ed, if<br>y<br>e<br>on<br>p and |
| 2<br>3<br>4<br>5 | Insig<br>Mo<br>Mo<br>Cata           | gnificant<br>Minor<br>oderate<br>Major<br>Istrophic | 2<br>3<br>4<br>5                  | Very Unlikely<br>Unlikely<br>Possible<br>Likely                |                     | indicates the level<br>response required<br>be taken when<br>adding actions to t<br>improvement pla<br>(RRP). Ratings<br>between 15 and 2<br>require an urgen<br>review of existin | of<br>I to<br>the<br>un<br>25<br>It     | Very Low Risk<br>Low Risk 3<br>Medium Risk<br>High Risk 15                    | - 1 - 2<br>- 6<br>8- 12<br>- 16 | No action require<br>Monitor<br>Action require<br>reasonably<br>practicable<br>Urgent Action<br>Work Must Stop<br>take immedia           | uired<br>ed, if<br>y<br>e<br>on<br>p and |
| 2<br>3<br>4<br>5 | Insig<br>Mo<br>Mo<br>Cata           | gnificant<br>Minor<br>oderate<br>Major<br>Istrophic | 2<br>3<br>4<br>5<br>e practicable | Very Unlikely<br>Unlikely<br>Possible<br>Likely<br>Very Likely |                     | indicates the level<br>response required<br>be taken when<br>adding actions to t<br>improvement pla<br>(RRP). Ratings<br>between 15 and 2<br>require an urgen<br>review of existin | of<br>I to<br>in<br>25<br>It<br>g<br>s. | Very Low Risk<br>Low Risk 3<br>Medium Risk<br>High Risk 15<br>Critical Risk 2 | - 1 - 2<br>- 6<br>8- 12<br>- 16 | No action require<br>Monitor<br>Action require<br>reasonably<br>practicable<br>Urgent Action<br>Work Must Stop<br>take immedia<br>action | uired<br>ed, if<br>y<br>e<br>on<br>p and |