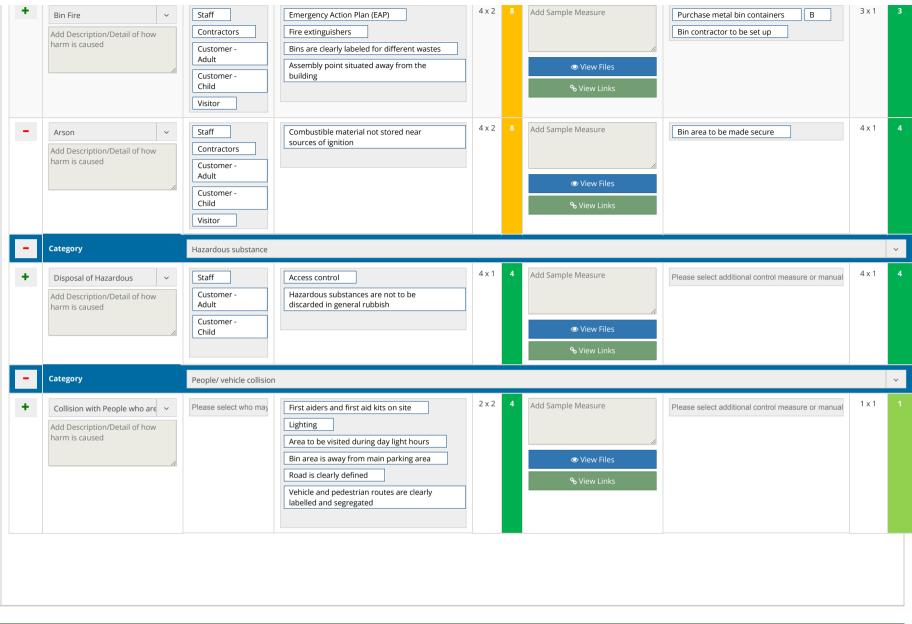

+

+

1

Category

Bomb threat

|                  | Activities                          |                                                     |                                   |                                                                |                     |                                                                                                                                                                                    |                                         |                                                                               |                                 |                                                                                                                                          |                                          |
|------------------|-------------------------------------|-----------------------------------------------------|-----------------------------------|----------------------------------------------------------------|---------------------|------------------------------------------------------------------------------------------------------------------------------------------------------------------------------------|-----------------------------------------|-------------------------------------------------------------------------------|---------------------------------|------------------------------------------------------------------------------------------------------------------------------------------|------------------------------------------|
| Powered I        | Ву                                  |                                                     |                                   |                                                                |                     |                                                                                                                                                                                    |                                         |                                                                               |                                 | Bar and Activ                                                                                                                            | vitie                                    |
| Righ             | t Directions                        |                                                     |                                   |                                                                |                     |                                                                                                                                                                                    |                                         |                                                                               |                                 |                                                                                                                                          |                                          |
| ocation of A     | Activity                            |                                                     |                                   | Ref No. Asse                                                   | sessors Name 🗱      |                                                                                                                                                                                    | Date of Assessm                         | nent                                                                          | Next Review                     | w Date                                                                                                                                   |                                          |
| Upstairs Ba      | ar & Terrace                        |                                                     |                                   | INN_8491 Vi                                                    | Vicky Bruce         |                                                                                                                                                                                    | 20-05-2021                              | Ê                                                                             | 20-05-202                       | 22                                                                                                                                       | Ê                                        |
| MS/Work In:      | structions                          |                                                     |                                   | Names of Employees Con                                         | onsulted            |                                                                                                                                                                                    |                                         |                                                                               | Hazard Risk                     | k Rating                                                                                                                                 |                                          |
| lease select     | ct a instruction or manually write  | e it                                                |                                   | Please select a employee                                       | e or manually writ  | te it                                                                                                                                                                              |                                         |                                                                               |                                 |                                                                                                                                          |                                          |
| aining/Qual      | alifications Required to Comple     | ete this Activity                                   |                                   | Personal Protective Equip                                      | ipment (PPE) Req    | uired to Complete this A                                                                                                                                                           | ctivity                                 |                                                                               |                                 | MEDIUM                                                                                                                                   |                                          |
| ease select      | ct a qualification or manually writ | ite it                                              |                                   | Please select a equipmen                                       | ent or manually wri | ite it                                                                                                                                                                             |                                         |                                                                               |                                 | MEDIOM                                                                                                                                   |                                          |
|                  |                                     | d in support of this assessment                     |                                   | Other Risk Assessments C                                       | Cross Reference     | d                                                                                                                                                                                  |                                         |                                                                               |                                 |                                                                                                                                          |                                          |
| ealth & Saf      | afety At Work Act 1974 • Licens     | sing Scotland Act 2005                              |                                   | Fire                                                           |                     |                                                                                                                                                                                    |                                         |                                                                               | Potential Ri                    | isk Rating                                                                                                                               |                                          |
|                  |                                     |                                                     |                                   |                                                                |                     |                                                                                                                                                                                    |                                         |                                                                               |                                 | LOW                                                                                                                                      |                                          |
|                  |                                     |                                                     |                                   |                                                                |                     |                                                                                                                                                                                    |                                         |                                                                               |                                 |                                                                                                                                          |                                          |
|                  |                                     |                                                     |                                   |                                                                |                     |                                                                                                                                                                                    |                                         |                                                                               |                                 |                                                                                                                                          |                                          |
|                  | Potential Harm/Co                   | nsequence                                           |                                   | Likelihood That Harm Will Occur                                |                     |                                                                                                                                                                                    |                                         | Risk Ratin                                                                    | g                               | Suggested Guid                                                                                                                           | dance                                    |
| 1                |                                     | nsequence<br>gnificant                              | 1                                 | Likelihood That Harm Will Occur<br>Very Unlikely               |                     | The risk rating                                                                                                                                                                    |                                         | Risk Ratin<br>Very Low Risk                                                   | <u> </u>                        | Suggested Guid                                                                                                                           |                                          |
| 1 2              | Insig                               | · · ·                                               | 1 2                               |                                                                |                     | indicates the level<br>response required                                                                                                                                           | of<br>I to                              |                                                                               | .1-2                            |                                                                                                                                          |                                          |
|                  | Insig<br>N                          | gnificant                                           |                                   | Very Unlikely                                                  |                     | indicates the level<br>response required<br>be taken when<br>adding actions to t                                                                                                   | of<br>I to                              | Very Low Risk                                                                 | 6                               | No action requ<br>Monitor<br>Action require                                                                                              | uired<br>ed, if                          |
| 2                | Insig<br>N                          | gnificant<br>Minor                                  | 2                                 | Very Unlikely<br>Unlikely                                      |                     | indicates the level<br>response required<br>be taken when<br>adding actions to t<br>improvement pla<br>(RRP). Ratings                                                              | of<br>I to<br>the<br>in                 | Very Low Risk                                                                 | 6                               | No action requ                                                                                                                           | uired<br>ed, if<br>y                     |
| 2                | Insig<br>Mo                         | gnificant<br>Minor                                  | 2                                 | Very Unlikely<br>Unlikely                                      |                     | indicates the level<br>response required<br>be taken when<br>adding actions to t<br>improvement pla<br>(RRP). Ratings<br>between 15 and 2<br>require an urgen                      | of<br>I to<br>the<br>in<br>25           | Very Low Risk                                                                 | -<br>- 6<br>8- 12               | No action require<br>Monitor<br>Action require<br>reasonably                                                                             | uired<br>ed, if<br>y<br>e                |
| 2<br>3           | Insig<br>Mo                         | gnificant<br>Vinor<br>oderate                       | 2<br>3                            | Very Unlikely<br>Unlikely<br>Possible                          |                     | indicates the level<br>response required<br>be taken when<br>adding actions to t<br>improvement pla<br>(RRP). Ratings<br>between 15 and 2                                          | of<br>I to<br>the<br>un<br>25<br>It     | Very Low Risk<br>Low Risk 3<br>Medium Risk                                    | - 1 - 2<br>- 6<br>8- 12<br>- 16 | No action require<br>Monitor<br>Action require<br>reasonably<br>practicable                                                              | uired<br>ed, if<br>y<br>e<br>on<br>p and |
| 2<br>3<br>4<br>5 | Insig<br>Mo<br>Mo<br>Cata           | gnificant<br>Minor<br>oderate<br>Major<br>Istrophic | 2<br>3<br>4<br>5                  | Very Unlikely<br>Unlikely<br>Possible<br>Likely                |                     | indicates the level<br>response required<br>be taken when<br>adding actions to t<br>improvement pla<br>(RRP). Ratings<br>between 15 and 2<br>require an urgen<br>review of existin | of<br>I to<br>the<br>un<br>25<br>It     | Very Low Risk<br>Low Risk 3<br>Medium Risk<br>High Risk 15                    | - 1 - 2<br>- 6<br>8- 12<br>- 16 | No action require<br>Monitor<br>Action require<br>reasonably<br>practicable<br>Urgent Action<br>Work Must Stop<br>take immedia           | uired<br>ed, if<br>y<br>e<br>on<br>p and |
| 2<br>3<br>4<br>5 | Insig<br>Mo<br>Mo<br>Cata           | gnificant<br>Minor<br>oderate<br>Major<br>Istrophic | 2<br>3<br>4<br>5<br>e practicable | Very Unlikely<br>Unlikely<br>Possible<br>Likely<br>Very Likely |                     | indicates the level<br>response required<br>be taken when<br>adding actions to t<br>improvement pla<br>(RRP). Ratings<br>between 15 and 2<br>require an urgen<br>review of existin | of<br>I to<br>in<br>25<br>It<br>g<br>s. | Very Low Risk<br>Low Risk 3<br>Medium Risk<br>High Risk 15<br>Critical Risk 2 | - 1 - 2<br>- 6<br>8- 12<br>- 16 | No action require<br>Monitor<br>Action require<br>reasonably<br>practicable<br>Urgent Action<br>Work Must Stop<br>take immedia<br>action | uired<br>ed, if<br>y<br>e<br>on<br>p and |